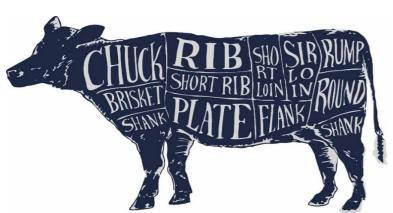

Circle options (All Options UNMARKED and those marked "No" will be put into gu

All roasts are cut at 3-5 lbs unless requested by the customer

| Note: Quartering only works if both quarters are asking for the same cuts from the half. If they are different, one customer will receive more than the other. |                                   |                                 |                                                                                                                                                                                                               |
|----------------------------------------------------------------------------------------------------------------------------------------------------------------|-----------------------------------|---------------------------------|---------------------------------------------------------------------------------------------------------------------------------------------------------------------------------------------------------------|
| Steaks                                                                                                                                                         | Steak Thickness: 3/4" 1" or 1.5"  | *Steaks per pk                  | *(Additional costs incurred for 1 per pk)                                                                                                                                                                     |
| BRISKET                                                                                                                                                        | 1/2 or No                         |                                 |                                                                                                                                                                                                               |
| сниск                                                                                                                                                          | Chuck Roast                       | Yes or No                       |                                                                                                                                                                                                               |
|                                                                                                                                                                | Arm Roast                         | Yes or No                       |                                                                                                                                                                                                               |
| RIB                                                                                                                                                            | Ribeye Steak                      | Bone in or Boneless             |                                                                                                                                                                                                               |
|                                                                                                                                                                | Rack Rihs<br>Short Ribs (Bone-in) | Yes or No<br>Yes or No          |                                                                                                                                                                                                               |
| LOIN                                                                                                                                                           | NY Strip and Filet Migon          | Yes or No                       |                                                                                                                                                                                                               |
|                                                                                                                                                                | Sirloin Tip Steaks                | Yes or No                       |                                                                                                                                                                                                               |
|                                                                                                                                                                | Top Sirloin Steaks                | Yes or No                       |                                                                                                                                                                                                               |
| ROUND                                                                                                                                                          | Rump Roast                        | Yes or No                       |                                                                                                                                                                                                               |
|                                                                                                                                                                | Top Round                         | London Broil Roast              | or Tenderized Cube Steak or No                                                                                                                                                                                |
|                                                                                                                                                                | Eye of Round                      | Steaks or No                    |                                                                                                                                                                                                               |
|                                                                                                                                                                | Bottom Round                      | Tenderized Cube S               | teak or No                                                                                                                                                                                                    |
|                                                                                                                                                                | Bottom Round                      | Roast or                        | Tenderized Cube Steak or No                                                                                                                                                                                   |
|                                                                                                                                                                | Cross Cut Beef Shank              | Yes or No                       | (comes in 2" cuts)                                                                                                                                                                                            |
| FLANK                                                                                                                                                          | Skirt Meat                        | Yes or No                       |                                                                                                                                                                                                               |
| OFFAL                                                                                                                                                          | Beef Heart                        | Not Available                   |                                                                                                                                                                                                               |
|                                                                                                                                                                | Cheek Meat                        | Not Available                   |                                                                                                                                                                                                               |
|                                                                                                                                                                | Oxtail<br>Tongue                  | Not Available<br>Not Available  |                                                                                                                                                                                                               |
| OTHER                                                                                                                                                          | Soup Bones or Marrow Bones        | Yes No                          |                                                                                                                                                                                                               |
|                                                                                                                                                                | Beef Fat                          | Yes No                          |                                                                                                                                                                                                               |
|                                                                                                                                                                | Stew Meat or Kabobs               | 1 lb 2lb packages               |                                                                                                                                                                                                               |
|                                                                                                                                                                | Ground Beef                       | 1 lb 2lb packages               |                                                                                                                                                                                                               |
|                                                                                                                                                                | Hamburger Patties                 | 1/3 patty, 4 per pack, 10 lb mi | n. \$1.00 per lb extra                                                                                                                                                                                        |
| Additional<br>Instructions:                                                                                                                                    |                                   |                                 |                                                                                                                                                                                                               |
|                                                                                                                                                                | Custom Exempt: USDA Inspected:    | 1/11/24                         | Harvest Date:<br>HCW:                                                                                                                                                                                         |
| CHUCK RIB SHO SIR RUMP<br>SHORT RIB LOIN IN ROUND                                                                                                              |                                   |                                 | ***FOR OFFICE USE ONLY***  HCW:X \$1.30 750 lb min  Additional Cut & Portion Requests add:\$50 per Half Animal / \$100 per Whole Animal1 Steak per bag fee: \$40 per animalPre-Paid Deposit: \$100 per animal |