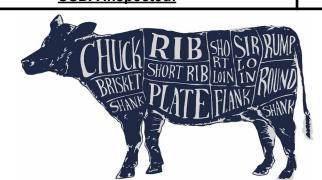

| Steaks                      | Steak Thickness: 3/4" 1" or 1.5"                                                                            | *Steaks per pk                                               | *(Additional costs incurred for 1 per pk)                     |
|-----------------------------|-------------------------------------------------------------------------------------------------------------|--------------------------------------------------------------|---------------------------------------------------------------|
| BRISKET                     | Whole or cut in 1/2 or cut in 1/3 or No                                                                     |                                                              |                                                               |
| сниск                       | Chuck Roast                                                                                                 | <u>Yes</u> or No                                             |                                                               |
|                             | Chuck Eye Steak                                                                                             | <u>Yes</u> or No                                             |                                                               |
|                             | Arm Roast                                                                                                   | <u><b>Yes</b></u> or No                                      |                                                               |
| RIB                         | Ribeye                                                                                                      | <u>Steaks</u> or Roast / <u>Born</u>                         | n <u>e in</u> or Boneless                                     |
|                             | Back Ribs                                                                                                   | Yes or <u>No</u>                                             |                                                               |
|                             | Short Ribs (Bone-in)                                                                                        | <u>Yes</u> or No                                             | AIV Chris                                                     |
| LOIN                        | T-Bone & Porterhouse (Not Available for animals 30+ mths)                                                   | OR                                                           | NY Strip Bone In or Boneless Filet Mignon or Whole Tenderloin |
|                             | ,                                                                                                           | Ctanta an Danat an Na                                        | Filet Mignon of Whole Tenderloin                              |
|                             | Sirloin Tip<br>Top Sirloin                                                                                  | <u>Steaks</u> or Roast or No<br><u>Steaks</u> or Roast or No |                                                               |
|                             | •                                                                                                           |                                                              |                                                               |
| ROUND                       | Rump Roast                                                                                                  | <u>Yes</u> or No                                             | Taradarina di Ouka Otaali an Na                               |
|                             | Top Round                                                                                                   | London Broil or                                              | Tenderized Cube Steak or No                                   |
|                             | Eye of Round                                                                                                | <u>Steak</u> or Roast or No                                  | T   10   00   N                                               |
|                             | Bottom Round                                                                                                | <i>Roast</i> or                                              | Tenderized Cube Steak or No                                   |
|                             | Cross Cut Beef Shank                                                                                        | <u>Yes</u> or No                                             | (comes in 2" cuts)                                            |
| FLANK                       | Skirt Meat                                                                                                  | <u>Yes</u> or No                                             |                                                               |
|                             | Tri Tip                                                                                                     | <u>Yes</u> or No                                             |                                                               |
| OFFAL                       | Beef Heart                                                                                                  | <u>Yes</u> or No                                             |                                                               |
|                             | Cheek Meat                                                                                                  | <u>Yes</u> or No                                             |                                                               |
|                             | Oxtail                                                                                                      | <u>Yes</u> or No                                             |                                                               |
|                             | Tongue                                                                                                      | <u>Yes</u> or No                                             |                                                               |
|                             | * Cut sheets received after harvest date may receive offal from other USDA inspected beef.                  |                                                              |                                                               |
|                             | *If USDA condemns offal from your beef, you will receive off from another USDA inspected beef if available. |                                                              |                                                               |
| OTHER                       | Soup Bones or Marrow Bones                                                                                  | <u>Yes</u> No                                                |                                                               |
|                             | Beef Fat                                                                                                    | <u>Yes</u> No                                                |                                                               |
|                             | Stew Meat or Kabobs                                                                                         | <u><b>1 lb</b></u> 2lb 5                                     | lb packages                                                   |
|                             | Ground Beef                                                                                                 | ·                                                            | b packages                                                    |
|                             | Hamburger Patties                                                                                           | 1/3 patty, 4 per pack, 10 lb mir                             | n. \$1.00 per lb extra Yes or No Lbs:                         |
| Additional<br>Instructions: |                                                                                                             |                                                              |                                                               |